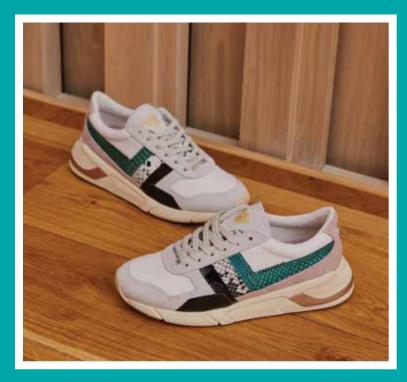

# Eclipse Mode

Versatile, feminine and never out of style, we're roaring crazy over the Eclipse Mode.

Combining textured reptile print with a colour blocked design and metallic detailing, these elevated trainers lend a wild touch to your footwear.