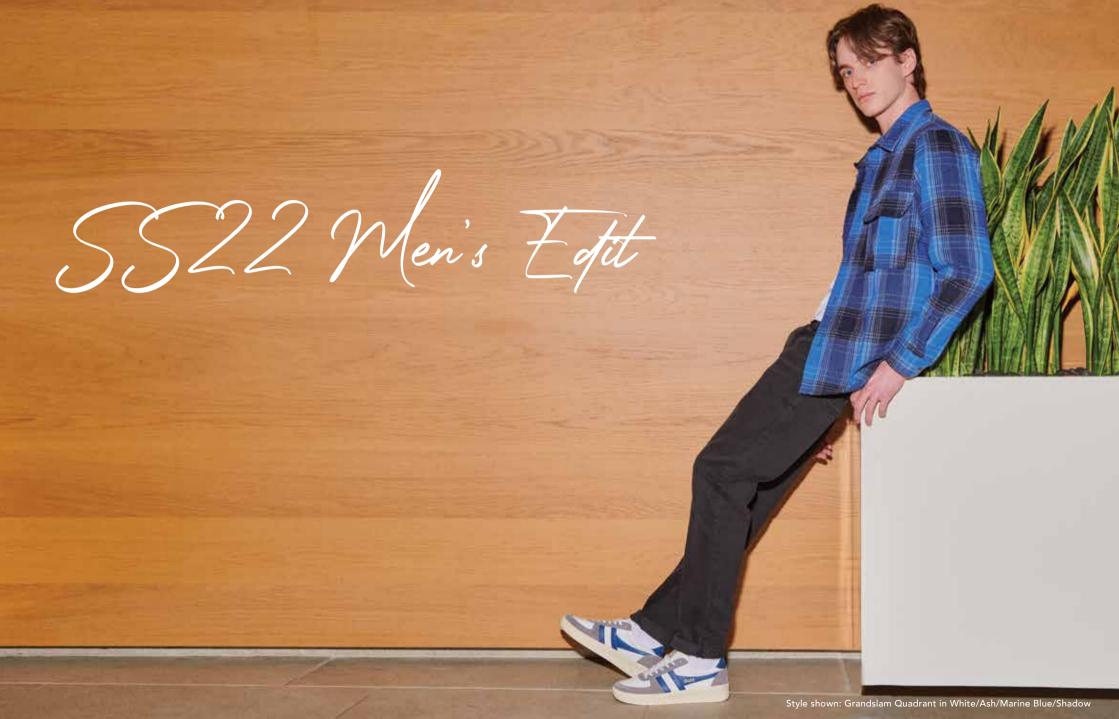

#### Grandslam Duadrant

Clean lines and heritage undertones combine to give a unique versatility, making Grandslam Quadrant a trailblazer within the Gola collection. The new Grandslam Quadrant in leather takes all the finer features of this remarkable court trainer and further accentuates them with the creative use of colour.