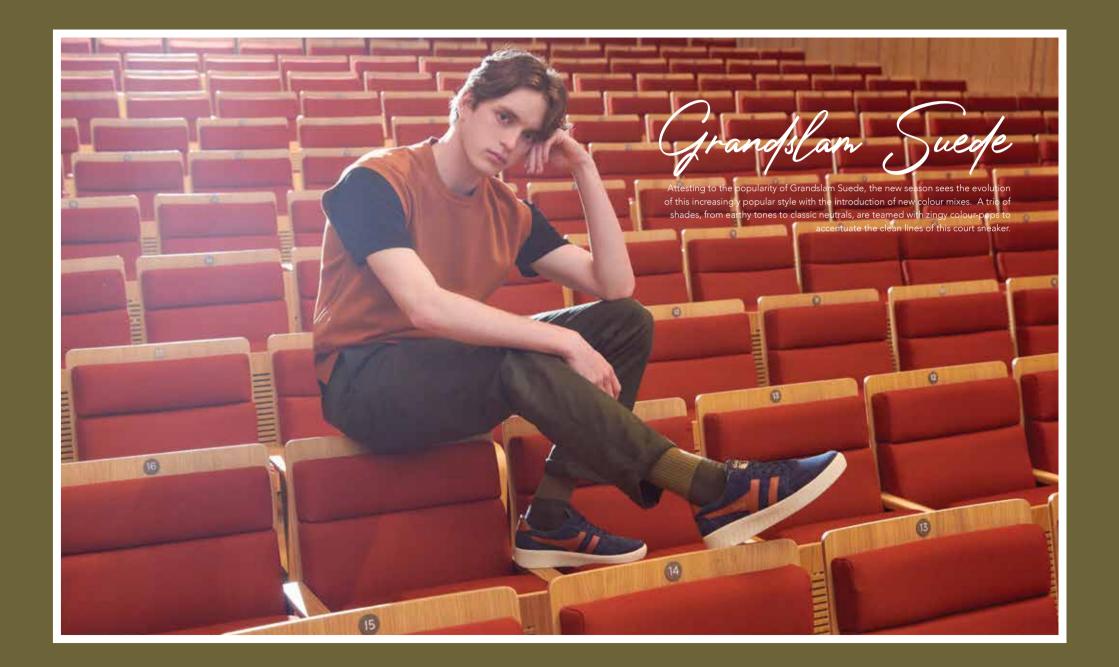

s a timeless look and comes in a series of off white cup sole editions which are creatively combined with rich colour pops to give an authentic vibe.







## Chicago

Introducing Chicago; a stellar new addition to the collection this season. This '80s inspired jogger debuts with a parachute nylon upper and a phylon midsole, offering form and function in a trend relevant silhouette guaranteed to be respected by many.





# Hurricane Suede

A suede upper and zingy colour-pops combine on Hurricane Suede to give this cleated cup sole trainer an instantly recognisable dose of old-school appeal. Combining references from Gola's heritage archives yet maintaining a balanced modern look, this fresh silhouette is easy to wear and will add a bold statement to looks, without being overpowering.







#### Grandslam Duadrant

Clean lines and heritage undertones combine to give a unique versatility, making Grandslam Quadrant a trailblazer within the Gola collection. The new Grandslam Quadrant in leather takes all the finer features of this remarkable court trainer and further accentuates them with the creative use of colour.





Needing no introduction is Boston '78! This authentic jogger with its clean lines, heritage call-outs and a classic colour palette that takes influence from the '70s era makes it an ever-popular choice season-on-season.











### Redford Strip

Retaining all the looks of the original Redford design and paying homage to Gola's football heritage, Gola Redford Strip is a classic flight bag featuring a nylon front pane which adds a sports heritage feel

A t