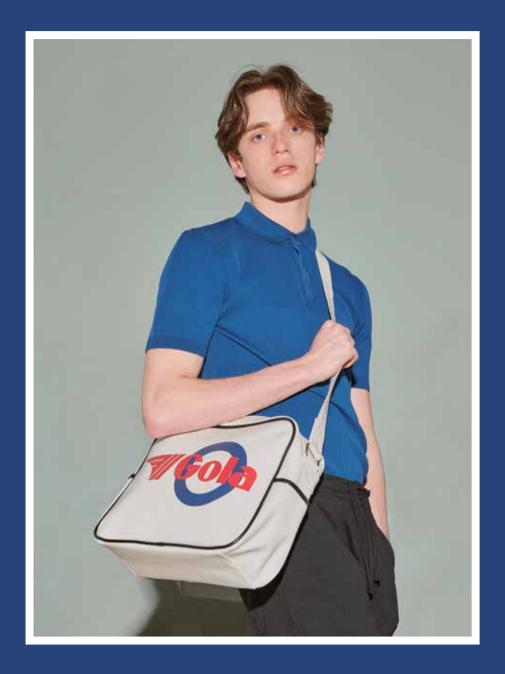

A true essential, Redford Mod is a messenger bag with inspiration taken from its namesake. This seasonal update makes a styling statement from the '60s with a symbolic colour palette and print design.