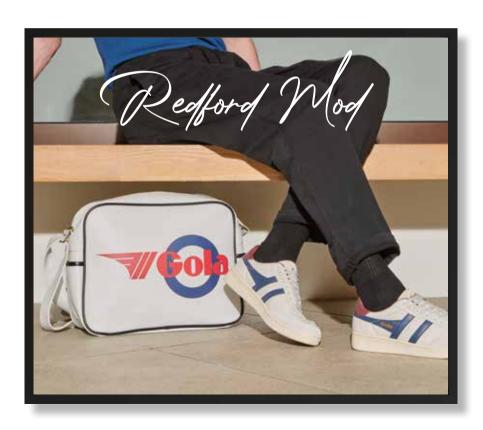

A true essential, Redford Mod is a messenger bag with inspiration taken from its namesake. This seasonal update makes a styling statement from the '60s with a symbolic colour palette and print design.