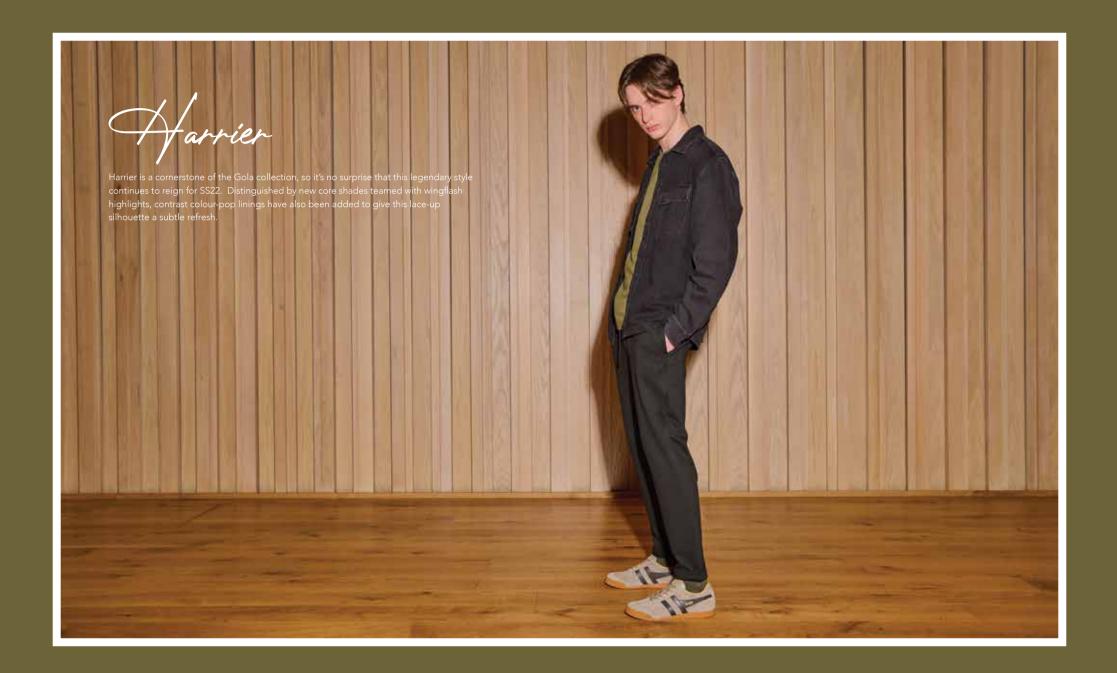

form and function in a trend relevant silhouette guaranteed to be respected by many.





# Hurricane Suede

A suede upper and zingy colour-pops combine on Hurricane Suede to give this cleated cup sole trainer an instantly recognisable dose of old-school appeal. Combining references from Gola's heritage archives yet maintaining a balanced modern look, this fresh silhouette is easy to wear and will add a bold statement to looks, without being overpowering.







#### Grandslam Duadrant

Clean lines and heritage undertones combine to give a unique versatility, making Grandslam Quadrant a trailblazer within the Gola collection. The new Grandslam Quadrant in leather takes all the finer features of this remarkable court trainer and further accentuates them with the creative use of colour.





Needing no introduction is Boston '78! This authentic jogger with its clean lines, heritage call-outs and a classic colour palette that takes influence from the '70s era makes it an ever-popular choice season-on-season.











### Redford Strip

Retaining all the looks of the original Redford design and paying homage to Gola's football heritage, Gola Redford Strip is a classic flight bag featuring a nylon front pane which adds a sports heritage feel

A true essential, Redford Mod is a messenger bag with inspiration taken from its namesake. This seasonal update makes a styling statement from the '60s with a symbolic colour palette and print design.