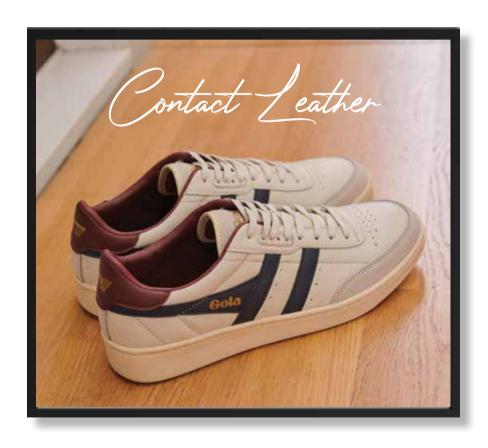

A truly dependable footwear choice is Contact Leather. This court-sport inspired style has a timeless look and comes in a series of off white cup sole editions which are creatively combined with rich colour pops to give an authentic vibe.