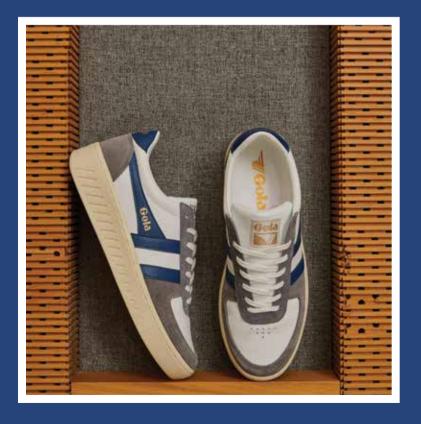

ng form and function in a trend relevant silhouette guaranteed to be respected by many.





# Hurricane Suede

A suede upper and zingy colour-pops combine on Hurricane Suede to give this cleated cup sole trainer an instantly recognisable dose of old-school appeal. Combining references from Gola's heritage archives yet maintaining a balanced modern look, this fresh silhouette is easy to wear and will add a bold statement to looks, without being overpowering.







#### Grandslam Duadrant

Clean lines and heritage undertones combine to give a unique versatility, making Grandslam Quadrant a trailblazer within the Gola collection. The new Grandslam Quadrant in leather takes all the finer features of this remarkable court trainer and further accentuates them with the creative use of colour.





Needing no introduction is Boston '78! This authentic jogger with its clean lines, heritage call-outs and a classic colour palette that takes influence from the '70s era makes it an ever-popular choice season-on-season.











### Redford Strip

Retaining all the looks of the original Redford design and paying homage to Gola's football heritage, Gola Redford Strip is a classic flight bag featuring a nylon front pane which adds a sports heritage feel

A true essential, Redford Mod is a messenger bag with inspiration taken from its namesake. This seasonal update makes a styling statement from the '60s with a symbolic colour palette and print design.