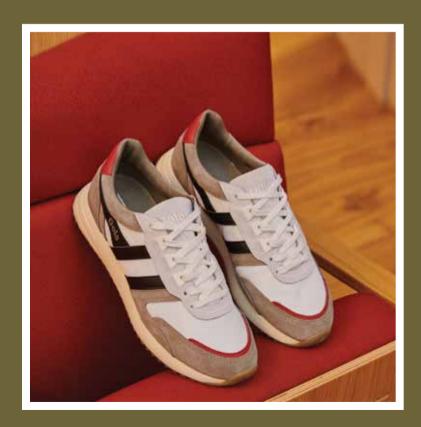

Needing no introduction is Boston '78! This authentic jogger with its clean lines, heritage call-outs and a classic colour palette that takes influence from the '70s era makes it an ever-popular choice season-on-season.