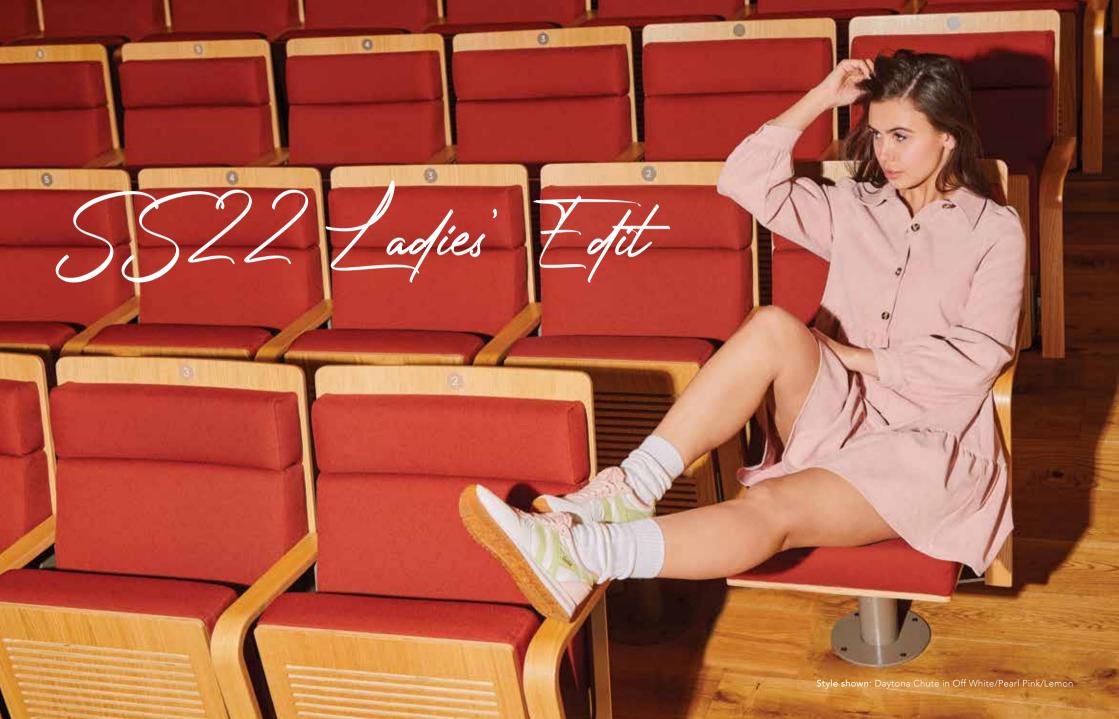

Enhance an off-duty look with Daytona Chute. Inspired by '90s retro jogger designs, this trainer silhouette stays true to form with its naïve upper and EVA midsole. Combining comfort and a feminine colour palette of white, pink and lemon, Daytona Chute ticks all the season's trainer boxes.