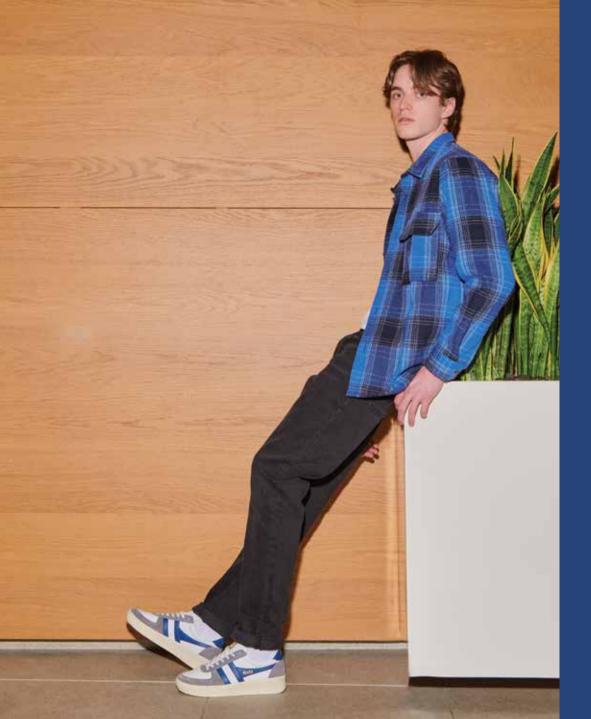

a timeless look and comes in a series of off white cup sole editions which are creatively combined with rich colour pops to give an authentic vibe.







## Chicago

Introducing Chicago; a stellar new addition to the collection this season. This '80s inspired jogger debuts with a parachute nylon upper and a phylon midsole, offering form and function in a trend relevant silhouette guaranteed to be respected by many.





# Hurricane Suede

A suede upper and zingy colour-pops combine on Hurricane Suede to give this cleated cup sole trainer an instantly recognisable dose of old-school appeal. Combining references from Gola's heritage archives yet maintaining a balanced modern look, this fresh silhouette is easy to wear and will add a bold statement to looks, without being overpowering.







#### Grandslam Duadrant

Clean lines and heritage undertones combine to give a unique versatility, making Grandslam Quadrant a trailblazer within the Gola collection. The new Grandslam Quadrant in leather takes all the finer features of this remarkable court trainer and further accentuates them with the creative use of colour.





Needing no introduction is Boston '78! This authentic jogger with its clean lines, heritage call-outs and a classic colour palette that takes influence from the '70s era makes it an ever-popular choice season-on-season.











### Redford Strip

Retaining all the looks of the original Redford design and paying homage to Gola's football heritage, Gola Redford Strip is a classic flight bag featuring a nylon front pane which adds a sports heritage feel

A tru