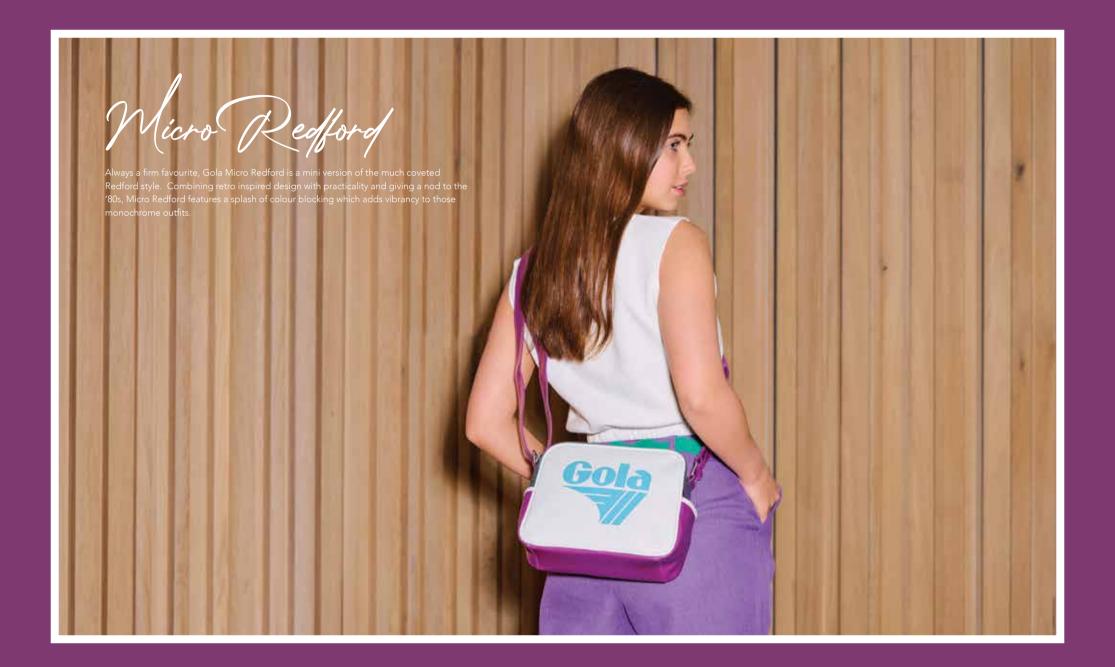

nisable dose of old-school appeal. Combining references from Gola's heritage archives yet maintaining a balanced modern look, this fresh silhouette is easy to wear and will add a bold statement to looks, without being overpowering.







#### Grandslam Duadrant

Clean lines and heritage undertones combine to give a unique versatility, making Grandslam Quadrant a trailblazer within the Gola collection. The new Grandslam Quadrant in leather takes all the finer features of this remarkable court trainer and further accentuates them with the creative use of colour.





Needing no introduction is Boston '78! This authentic jogger with its clean lines, heritage call-outs and a classic colour palette that takes influence from the '70s era makes it an ever-popular choice season-on-season.











### Redford Strip

Retaining all the looks of the original Redford design and paying homage to Gola's football heritage, Gola Redford Strip is a classic flight bag featuring a nylon front pane which adds a sports heritage feel

A true essential, Redford Mod is a messenger bag with inspiration taken from its namesake. This seasonal update makes a styling statement from the '60s with a symbolic colour palette and print design.