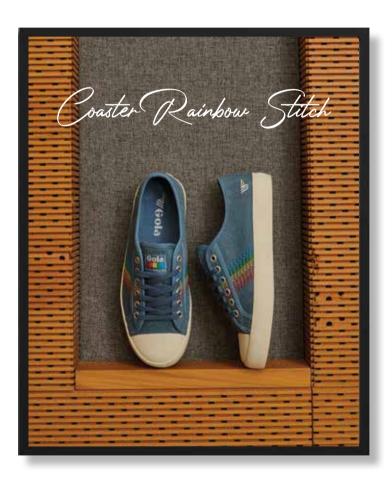

The much loved Coaster Rainbow gets an update this season, taking cues from the '70s, this heritage style is finished in a denim upper with a stitched rainbow to the side, guaranteed to give your casual looks a standout finish.