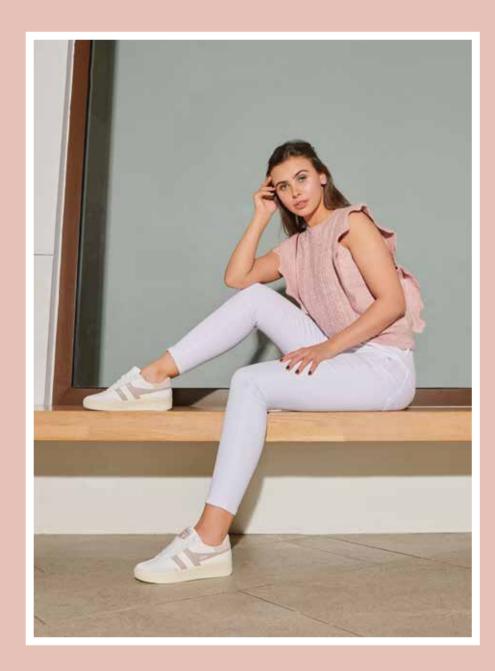

Classic court trainer Dropshot comes in a number of pastel options for the season, including this blossom pink colourway. This versatile style has a modern deep cup sole and a T-shaped toe applied to the recycled PU upper, finished with a contrasting trim and heel tab. We've kept this style clean because we think it presents it at its best.