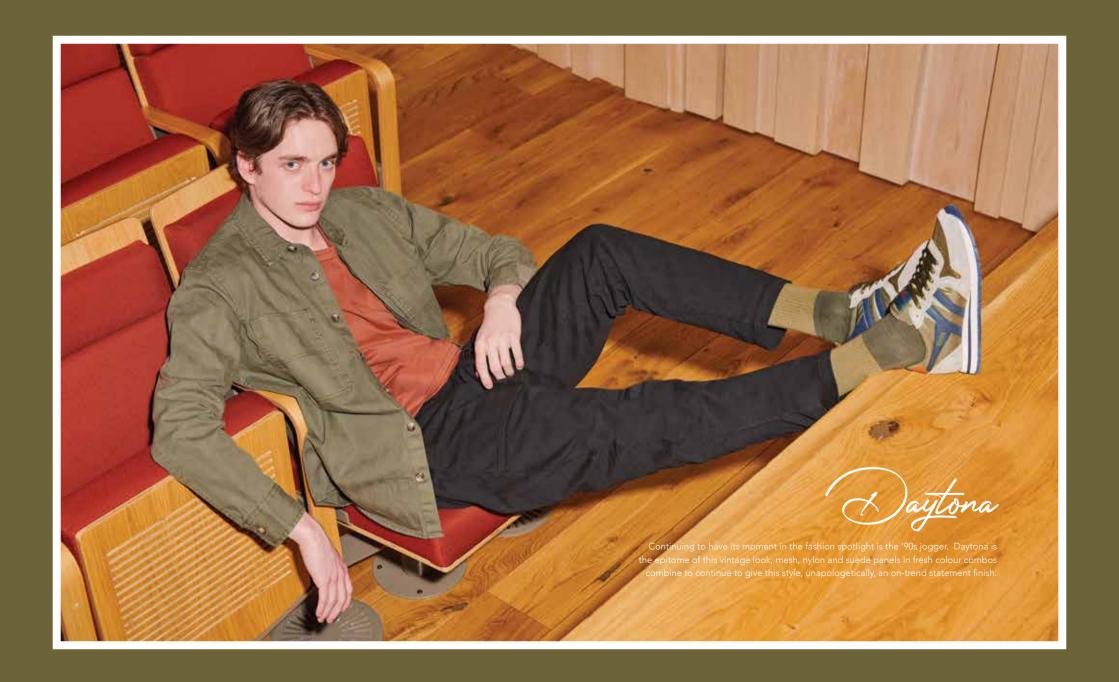

Enhance an off-duty look with Daytona Chute. Inspired by '90s retro jogger designs, this trainer silhouette stays true to form with its naïve upper and EVA midsole. Combining comfort and a feminine colour palette of white, pink and lemon, Daytona Chute ticks all the season's trainer boxes.