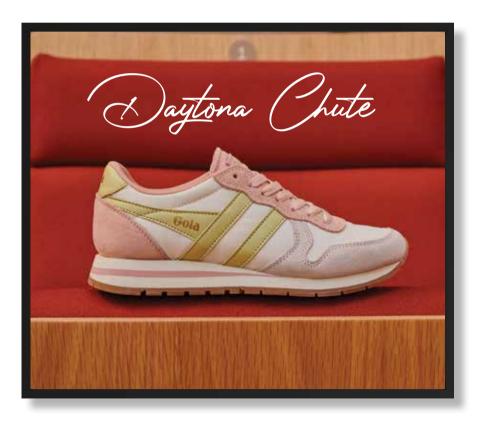

Enhance an off-duty look with Daytona Chute. Inspired by '90s retro jogger designs, this trainer silhouette stays true to form with its naïve upper and EVA midsole. Combining comfort and a feminine colour palette of white, pink and lemon, Daytona Chute ticks all the season's trainer boxes.