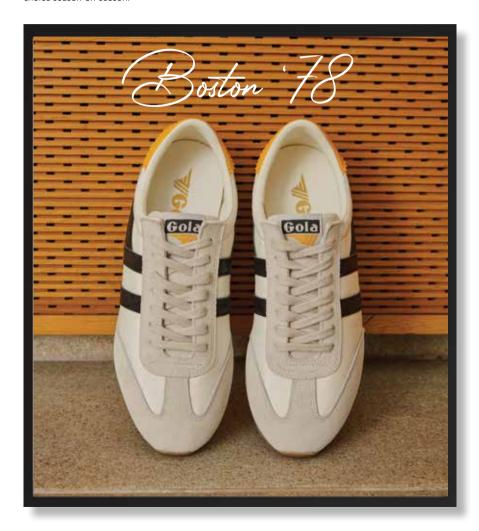

Needing no introduction is Boston '78! This authentic jogger with its clean lines, heritage call-outs and a classic colour palette that takes influence from the '70s era makes it an ever-popular choice season-on-season.