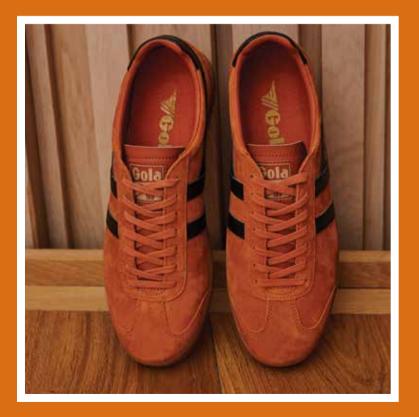

Needing no introduction is Boston '78! This authentic jogger with its clean lines, heritage call-outs and a classic colour palette that takes influence from the '70s era makes it an ever-popular choice season-on-season.