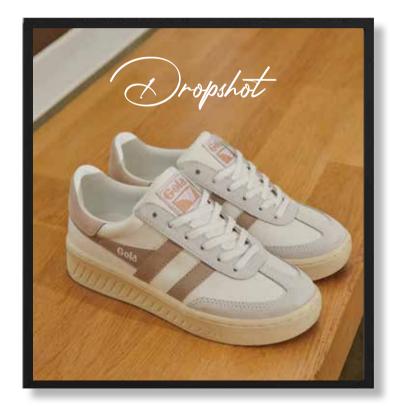

Classic court trainer Dropshot comes in a number of pastel options for the season, including this blossom pink colourway. This versatile style has a modern deep cup sole and a T-shaped toe applied to the recycled PU upper, finished with a contrasting trim and heel tab. We've kept this style clean because we think it presents it at its best.